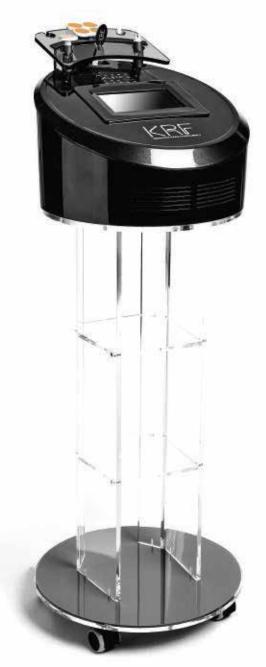

# TECHNICAL CHARACTERISTICS

DISPLAY: 7" TFT 800x480 touch screen OPERATION METHOD: continuous/fractional COOLING: Forced ventilation SMALL BIPOLAR FACE HANDPIECE: Ø 5x2 mm LARGE BIPOLAR FACE HANDPIECE: Ø 32 mm MONO AND BIPOLAR BODY HANDPIECE: 32 cm<sup>2</sup> STEEL PLATE: 150x200 mm