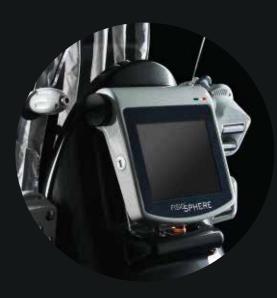

## TECHNICAL CHARACTERISTICS

CMP Power 8,00 cm<sup>2</sup>

DISPLAY: Adjustable 10" Touch Screen D.E.S. TECHNOLOGY: 1. RMM: Motorized Rollers With Two-Direction Handling 2. CMP: Pulsed Magnetic Fields USB: ability to save custom programs on pen drive 16 PROGRAMS: wide range of treatments with ability to customize HANDPIECE SURFACE AREA: Maxi D.E.S. 15,50 cm<sup>2</sup> Mini D.E.S. 11,00 cm<sup>2</sup> CMP Face Ø mm 19,00