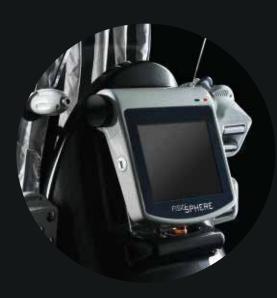

## TECHNICAL CHARACTERISTICS

DISPLAY: Adjustable 10" Touch Screen
D.E.S. TECHNOLOGY:
1. RMM: Motorized Rollers With Two-Direction Handling
2. CMP: Pulsed Magnetic Fields
USB: ability to save custom programs on pen drive
16 PROGRAMS: wide range of treatments with ability to customize
HANDPIECE SURFACE AREA:
Maxi D.E.S. 15,50 cm<sup>2</sup>
Mini D.E.S. 11,00 cm<sup>2</sup>
CMP Face Ø mm 19,00
CMP Power 8,00 cm<sup>2</sup>